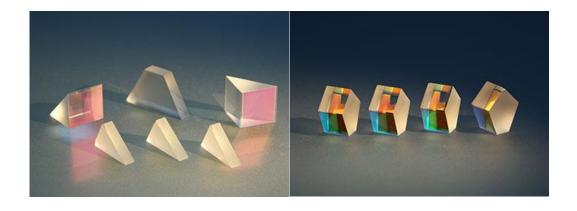

## **Optical Prisms**

**Hangzhou Shalom EO offers** a variety of optical prisms: right angle prisms, equal-lateral prisms, porro prisms, rhombic prisms, penta prisms, dove prisms, corner cube retro-reflectors and wedge prisms. The dimension of the prisms ranger from 1mm to 100mm. We are able to process the large volume productions, and are also glad to deal with small quantity of prototypes . A wide range of the optical crystals and optical glass materials are available for substrates.

**Note:** The custom specifications are available upon customer's request.

Hangzhou Shalom Electro-optics Technology Co., Ltd.

**Right angle prisms** 

**Euqal-lateral Prisms** 

Penta Prisms

Porro Prisms

Corner Cube Retro-reflectors