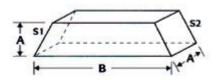

## **Optical Prisms**

**Hangzhou Shalom EO offers** a variety of optical prisms: right angle prisms, equal-lateral prisms, porro prisms, rhombic prisms, penta prisms, dove prisms, corner cube retro-reflectors and wedge prisms. The dimension of the prisms ranger from 1mm to 100mm. We are able to process the large volume productions, and are also glad to deal with small quantity of prototypes . A wide range of the optical crystals and optical glass materials are available for substrates.

## **SPECIFICATIONS**

| Specifications           |                                                                                                                                                         |
|--------------------------|---------------------------------------------------------------------------------------------------------------------------------------------------------|
| Materials                | BK7, B270, FS, BaF2, CaF2, MgF2,Quartz, YAG , Ge, Si, Sapphire,<br>ZnSe, ZnS and other customized materials;                                            |
| Spherical configurations | Right angle prisms, equal lateral prisms, porro prisms, rhombic<br>prisms, penta prisms, Dove prisms, Corner cube retro-reflectors<br>and wedge prisms. |
| Size Tolerance           | +/-0.1mm                                                                                                                                                |
| Surface quality(S/D)     | 40/20 or upon customer's request to 10/5                                                                                                                |
| Aperture                 | 90% of central dimension                                                                                                                                |
| Flatness                 | Lambda/4 @ 633nm or upon customer's request                                                                                                             |